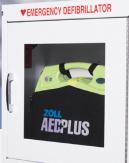

## 7" Standard Wall Cabinet

♥ EMERGENCY DEFIBRILLATOR

AED

The Z" alarmed wall cabinet is designed to hold the AED Plus (on a bracket without the carry case) and one spare set of electrodes.

Part #8000-0817