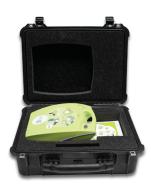

Type 123 Lithium Batteries (Sleeve of 10) Part #8000-0807-01

Large Pelican Case Stores AED Plus, CPR-D-padz, Pedi-padz II, and sleeve of 10 batteries. 19" x 15.4" x 7.6" (48.3 cm x 39.1 cm x 19.3 cm). IP67 certified. Military Standard C-4150-J. Part #8000-0837-01