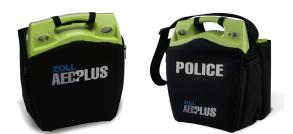

## AED Plus Black Carry Bag

Has pockets for storing an extra set of electrodes and a sleeve of batteries.

Part #8000-0802-01

AED Plus Police Carry Bag Black Carry Bag with "Police" on front cover. Part #8000-0806-01