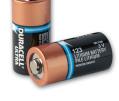

Type 123 Lithium Batteries (Sleeve of 10) Part #8000-0807-01

Large Pelican Case Stores AED Plus, CPR-D-padz, Pedi-padz II, and sleeve of 10 batteries. 19" x 15.4" x 7.6" (48.3 cm x 39.1 cm x 19.3 cm). IP67 certified. Military Standard C-4150-J. Part #8000-0837-01