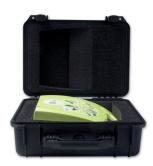

**Small Pelican Case** Stores AED Plus unit only. 16" x 13" x 6.9" (40.6 cm x 33 cm x 17.5 cm)

Part #8000-0836-01