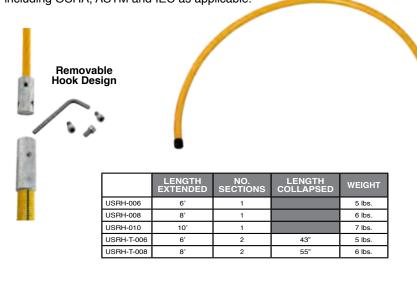

## **BLUE STRIPE® Rescue Hook**

The Utility Solutions Rescue Hooks are used to remove an injured worker from hazardous locations, including confined spaces, electrical gear and vaults.

The standard model Rescue Hook is made of high performance, 1.25" diameter closed cell foam filled fiberglass and includes a heavy duty rubber boot. The telescopic model has an internal 1.25" diameter closed cell foam filled fiberglass section which collapses into a 1.75" diameter outer section. Two machined buttons secure the Rescue Hook in the open position.

Both models use a 20" wide tempered steel hook that is powder-coated in high visibility yellow. The innovative design allows the hook to separate for freight savings and ease of use via the included Allen wrench and fasteners.

All BLUE STRIPE® Fiberglass Sticks are manufactured to meet industry standards including OSHA, ASTM and IEC as applicable.

Telescopic Version uses 2 Buttons for added strength

## **HOW TO ORDER**

| ITEM NUMBER | DESCRIPTION                  |
|-------------|------------------------------|
| USRH-006    | RESCUE HOOK 6 FT.            |
| USRH-008    | RESCUE HOOK 8 FT.            |
| USRH-010    | RESCUE HOOK 10 FT.           |
| USRH-T-006  | TELESCOPIC RESCUE HOOK 6 FT. |
| USRH-T-008  | TELESCOPIC RESCUE HOOK 8 FT. |