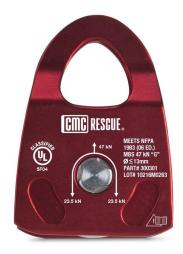

## **RESCUE PULLEYS**

This lightweight, full-strength, Prusik-minding pulley is ideal for mountain rescue, swiftwater, or other technical teams where equipment weight is a significant consideration. By machining the side plates, the thickness of the metal can be varied to maximize the strength-to-weight ratio, a process that cannot be done with traditional bent metal side plates. Sealed ball bearings provide high efficiency and aluminum side plates protect the rope. An extremely low-profile stainless steel axle assembly reduces snagging on rocks, roots, and uneven surfaces. Designed for lifeline up to 1/2 inch (13 mm) in diameter. Available in Single or Double versions.

Do not load a single side only of a double sheave pulley.

| Option                         | Single Rescue Pulley                          |
|--------------------------------|-----------------------------------------------|
| Item                           | 300301                                        |
| TYPE                           | SINGLE SHEAVE                                 |
| WEIGHT                         | 145 G (5.1 OZ)                                |
| SHEAVE TREAD SIZE              | 38 X 13 MM (1.5 X .5 IN)                      |
| COLOR                          | RED                                           |
| NFPA RATING                    | GENERAL USE                                   |
| 3 SIGMA MBS                    | 56 KN (12,588 LBF)                            |
| Option                         | Double Rescue Pulley                          |
| Item                           | 300302                                        |
|                                |                                               |
| ТҮРЕ                           | DOUBLE SHEAVE                                 |
| TYPE                           | DOUBLE SHEAVE 249 G (8.8 OZ)                  |
|                                |                                               |
| WEIGHT                         | 249 G (8.8 OZ)                                |
| WEIGHT SHEAVE TREAD SIZE       | 249 G (8.8 OZ)<br>38 X 13 MM (1.5 X .5 IN)    |
| WEIGHT SHEAVE TREAD SIZE COLOR | 249 G (8.8 OZ)  38 X 13 MM (1.5 X .5 IN)  RED |