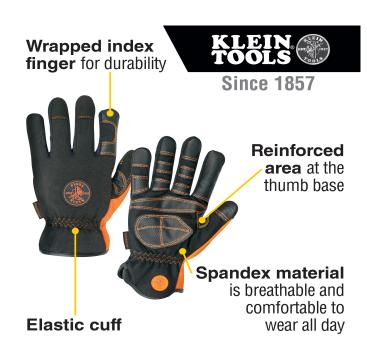

## Electricians Gloves Large

- Unique palm and finger material provides durability and slip resistance when pulling wire or cable
- · Extended cuff for easier on/off
- · Wrapped index finger for durability
- · Reinforced area at the thumb base
- Spandex material is breathable and comfortable to wear all day
- Determine your glove size by measuring your hand; using a tape measure, measure from the bottom edge of the palm to the tip of the middle finger
- Hand measurement 6-5/16-ln= XS, 6-3/4-ln= S, 7-3/16-ln=M, 7-9/16-ln=L, 8-1/6-ln=XL, 8-7/16-ln=XXL

Durably constructed to withstand the day-to-day abuse electrician's hands take. The unique palm and finger material provides slip resistance when pulling wire or cable. The cuffs are extended for easy on/off. Designed by electricians for electricians.