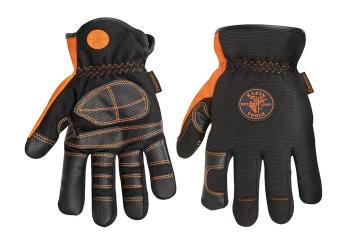

## Electricians Gloves Large

- Unique palm and finger material provides durability and slip resistance when pulling wire or cable
- · Extended cuff for easier on/off
- · Wrapped index finger for durability
- · Reinforced area at the thumb base
- Spandex material is breathable and comfortable to wear all day
- Determine your glove size by measuring your hand; using a tape measure, measure from the bottom edge of the palm to the tip of the middle finger
- Hand measurement 6-5/16-ln= XS, 6-3/4-ln= S, 7-3/16-ln=M, 7-9/16-ln=L, 8-1/6-ln=XL, 8-7/16-ln=XXL

Durably constructed to withstand the day-to-day abuse electrician's hands take. The unique palm and finger material provides slip resistance when pulling wire or cable. The cuffs are extended for easy on/off. Designed by electricians for electricians.