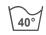

CINTAS REFLECTIVAS



## **DESCRIPCIÓN**

Las camisas bicolor con cintas reflectivas, Serie Hard Work de Vangard, hacen más visible al usuario en condiciones de poca luz. Son fabricadas en algodón, tejido cómodo y de gran durabilidad, además de ser fácilmente personalizables, con bordado o serigrafía.

### **CARACTERÍSTICAS**

- Dos bolsillos frontales superiores, con solapa y cierre de botón.
- Diseño con áreas de ventilación en mangas y espalda, ideal para uso en climas
- Cuenta con dos cintas reflectivas horizontales de 2" que rodean el torso y una cinta reflectiva alrededor de cada manga, a la altura del codo.

#### **MATERIALES**

Tejido 100% algodón (5.8 oz), amarillo o naranja con azul marino, malla de ventilación en poliéster.

#### **NORMA**

EN ISO 20471:2013

#### **CUIDADOS**











## **OPCIONES DISPONIBLES**

| AMARILLO/AZUL | NARANJA/AZUL |
|---------------|--------------|
| SNY300/XS     | SN0500/XS    |
| SNY300/S      | SN0500/S     |
| SNY300/M      | SN0500/M     |
| SNY300/L      | SN0500/L     |
| SNY300/XL     | SN0500/XL    |
| SNY300/2XL    | SN0500/2XL   |
| SNY300/3XL    | SN0500/3XL   |
| SNY300/4XL    | SN0500/4XL   |

<sup>\*</sup>Tallas XS, 3XL y 4XL por pedido especial.







DESCARGO DE RESPONSABILIDAD: Los datos proporcionados se basan en productos probados en condiciones de laboratorio, los valores pueden tener ligeras variaciones para cada pieza individual. Esta información es orientativa, el adquiriente debe realizar una evaluación de riesgos para su aplicación específica. Nos reservamos el derecho de actualizar este documento cuand