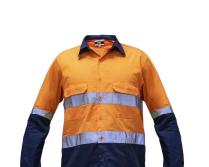

## **DESCRIPCIÓN**

Las camisas bicolor con cintas reflectivas, Serie Hard Work de Vangard, hacen más visible al usuario en condiciones de poca luz. Son fabricadas en algodón, tejido cómodo y de gran durabilidad, además de ser fácilmente personalizables, con bordado o serigrafía.

### **CARACTERÍSTICAS**

- Dos bolsillos frontales superiores, con solapa y cierre de botón.
- Diseño con áreas de ventilación en mangas y espalda, ideal para uso en climas
- Cuenta con dos cintas reflectivas horizontales de 2" que rodean el torso y una cinta reflectiva alrededor de cada manga, a la altura del codo.

#### **MATERIALES**

Tejido 100% algodón (5.8 oz), amarillo o naranja con azul marino, malla de ventilación en poliéster.