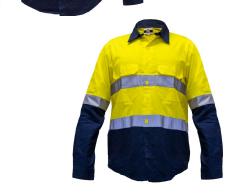

## **DESCRIPCIÓN**

Las camisas bicolor con cintas reflectivas, Serie Hard Work de Vangard, hacen más visible al usuario en condiciones de poca luz. Son fabricadas en algodón, tejido cómodo y de gran durabilidad, además de ser fácilmente personalizables, con bordado o serigrafía.

### **CARACTERÍSTICAS**

- Dos bolsillos frontales superiores, con solapa y cierre de botón.
- Diseño con áreas de ventilación en mangas y espalda, ideal para uso en climas
- Cuenta con dos cintas reflectivas horizontales de 2" que rodean el torso y una cinta reflectiva alrededor de cada manga, a la altura del codo.

#### **MATERIALES**

Tejido 100% algodón (5.8 oz), amarillo o naranja con azul marino, malla de ventilación en poliéster.