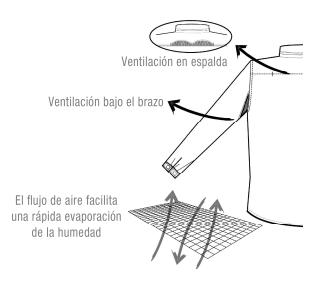

### **CARACTERÍSTICAS**

- Dos bolsillos frontales superiores, con solapa y cierre de botón.
- Diseño con áreas de ventilación en mangas y espalda, ideal para uso en climas
- Cuenta con dos cintas reflectivas horizontales de 2" que rodean el torso y una cinta reflectiva alrededor de cada manga, a la altura del codo.