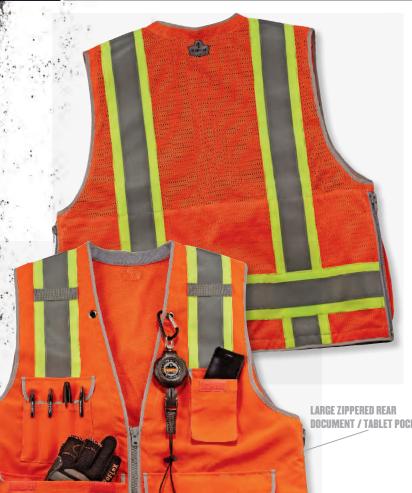

**CLASS 2 HEAVY-DUTY SURVEYORS VEST** 

Class 2 Heavy-Duty Surveyors Vest: Serious visibility for serious professionals. Rugged materials and storage galore, this is your new favorite vest.

- ANSI-compliant 300D oxford polyester solid front (5.3 oz.)
- ANSI-compliant mesh back for breathability (4.1 oz.)
- Heavy-duty #10 zipper closure
- 3M<sup>™</sup> Scotchlite<sup>™</sup> Reflective Material, 2" Level 2 ANSI-compliant
- Reflective set on 3.5" contrasting color background
- Internal webbing for added structure
- Soft terry cloth neck zone
- Lanyard grommet holes
- Dual mic tabs
- Pockets: Four outside, two side-seam, large zippered rear document/tablet pocket

21453 S/M **HV** Orange 21457 2XL/3XL HV Orange

**DOCUMENT / TABLET POCKET** 

WWW.ERGODYNE.COM // 800 225 8238