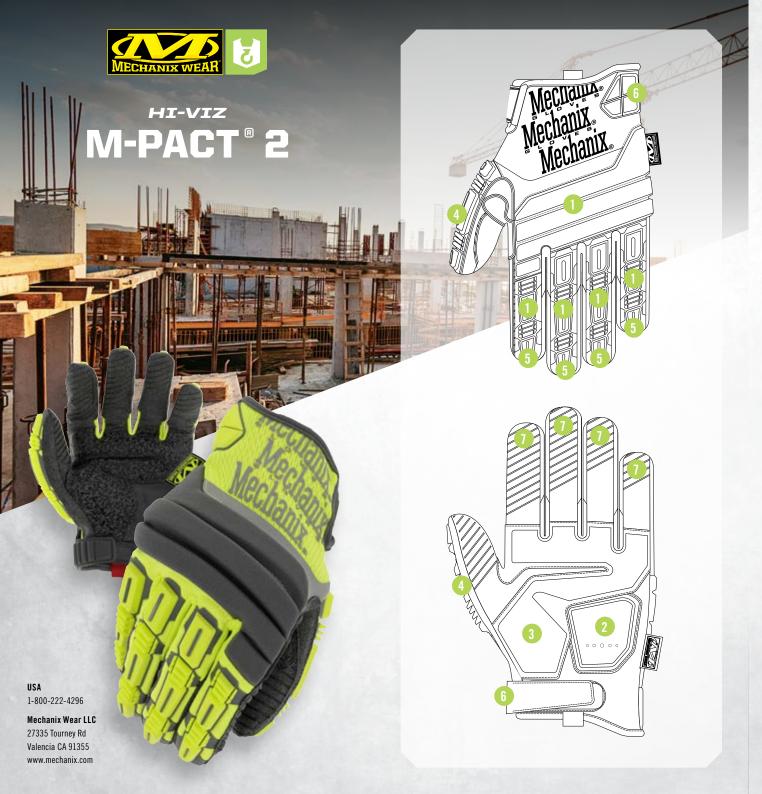

## **HIGH-VISIBILITY IMPACT PROTECTION**

Hi-Viz M-Pact® 2 work gloves protect working hands with full-coverage impact resistance and eye-catching luminance. The Hi-Viz M-Pact® 2 delivers updated protection to the fingers and knuckles and improved palm features that allow you to work smarter not harder. The M-Pact® 2 incorporates ARIAPRENE® COR foam, EVA foam padding and Thermoplastic Rubber (TPR) across the fingers and knuckles for enhanced protection against blunt force impact. A re-designed dual layer palm built with EVA foam padding and D30® Aero for protection and Padlock® Silicone grip for increased durability and grip.

## **FEATURES**

- ARIAPRENE® COR foam, EVA foam padding and Thermoplastic Rubber (TPR) across the fingers and knuckles provides enhanced protection against blunt force impact and now meets CE Certification and ANSI Level 1.
- Newly designed dual layer palm featuring 2mm EVA foam padding (palm) and 4mm D30® Aero (heel) for protection
- 3 New Padlock® Silicone grip palm and hot-stamped high traction texture across fingers
- 4 Newly added TPR protection to thumb
- 5 Dual layer fingertip reinforcements (fused internally) across all fingers for enhanced durability
- 6 New wrist TPR patch delivers increased protection to the Ulna, reducing injuries
- 100% Touch capable palm