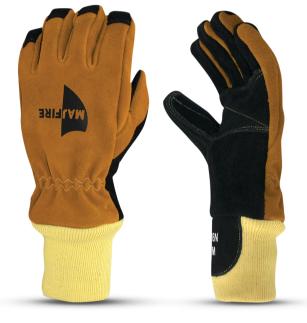

## **INNER LAYER**

• High performance Kovenex® offers true flame resistance with heat blocking protection

**MFA 82** GAUNTLET

**MFA 83** WRISTLET

| MAJESTIC FIRE APPAREL | GLOVES STRAP<br>MFA GLVSTP | NFPA 2018<br>MANUFACTURER | 64N<br>XXS | 70N<br>XS | 70W<br>S | 76N<br>M | 76W<br>L | 82N<br>XL | <u> </u> | 82XW<br>XXXL |
|-----------------------|----------------------------|---------------------------|------------|-----------|----------|----------|----------|-----------|----------|--------------|
|                       |                            |                           |            |           |          |          |          |           |          |              |