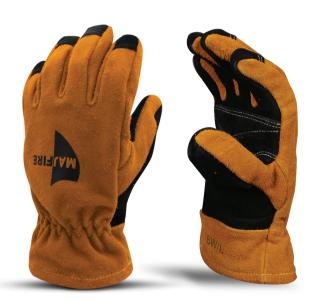

## **OUTER LAYER**

MAJEIRE

• Durable "eversoft leather" remains comfortable after continuous washings

Reinforced palm