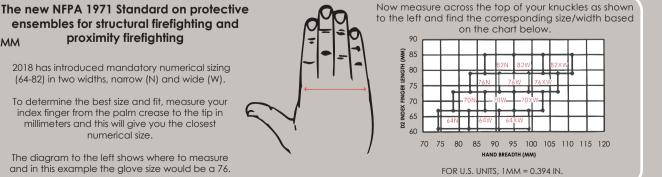

## **INNER LAYER**

• High performance Kovenex® offers true flame resistance with heat blocking protection

**MFA 82** GAUNTLET

**MFA 83** WRISTLET

| MAJESTIC FIRE APPAREL | GLOVES STRAP<br>MFA GLVSTP | NFPA 2018<br>MANUFACTURER | 64N<br>XXS | 70N<br>XS | 70W<br>S | 76N<br>M | 76W<br>L | 82N<br>XL | <u> </u> | 82XW<br>XXXL |
|-----------------------|----------------------------|---------------------------|------------|-----------|----------|----------|----------|-----------|----------|--------------|
|                       |                            |                           |            |           |          |          |          |           |          |              |

76 MM

MAJESTIC FIREAPPAREL