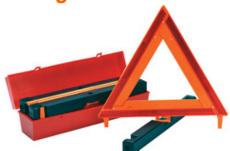

## **Highway Safety Warning Triangles**

Number 1005 Triangle Kit

Kit of three triangles in high-density plastic case.

- Meets or exceeds all applicable DOT standard FMVSS 125 and all state and legal requirements.
- Set-up requires no tools.
- Precision reflex tooling provides reflectors with high candle power beam for night use.
- Fluorescent inner triangle warns daytime traffic.
- Self-contained unit needs no power source.
- No skid rubber feet keep the triangle in place in high wind.
- Placement instructions permanently printed on case and triangle.

Master packed in cartons of three. Also available: No. 1005-1 individual carton pak and No. 1005-IB individual triangles.

Size: 18.75" long x 5" wide x 4.75" high.