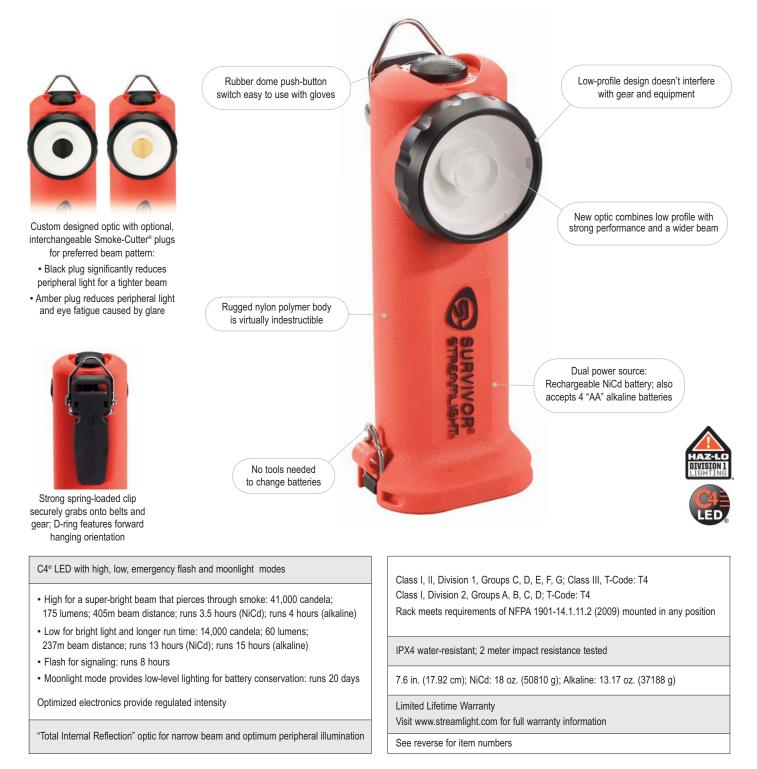

## SURVIVOR® RIGHT-ANGLE, SAFETY-RATED PERSONAL LIGHT

You asked, we listened! The redesigned Survivor features a low-profile bezel that doesn't interfere with gear and equipment. We also redesigned the clip and added a reinforced D-ring so your light hangs forward consistently.