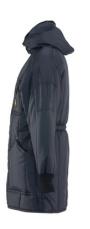

## Iron-Tuff® Ice Parka

Style: 0360

## Features / Specifications

- 11.25 oz. RefrigiFill insulation
- Tear and abrasion resistant 420 denier nylon outershell
- Water-repellent, wind-tight finish
- Reinforced brass rivets at stress points
- Bounds seams seal out drafts
- Draft-sealing elastic back band
- 2 Oversized insulated front pockets and chest pocket
- Pencil pocket on sleeve
- Raglan sleeves
- Sewn-on fleece-lined hood with knit wind seal
- Thigh length

Available Colors: Navy, Sage

**Available Sizes:** Small, Medium, Large, X-Large, 2XL, 3XL, 4XL, 5XL

**Available Fit:** Regular

RefrigiWear, Inc. 54 Breakstone Drive, Dahlonega, GA 30533

800-645-3744 www.refrigiwear.com