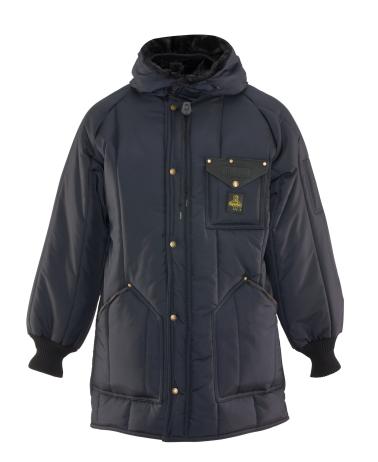

## Iron-Tuff® Ice Parka

Style: 0360

## Features / Specifications

- 11.25 oz. RefrigiFill insulation
- Tear and abrasion resistant 420 denier nylon outershell
- Water-repellent, wind-tight finish
- Reinforced brass rivets at stress points
- Bounds seams seal out drafts
- Draft-sealing elastic back band
- 2 Oversized insulated front pockets and chest pocket
- Pencil pocket on sleeve
- Raglan sleeves
- Sewn-on fleece-lined hood with knit wind seal
- Thigh length

Available Colors: Navy, Sage

**Available Sizes:** Small, Medium, Large, X-Large, 2XL, 3XL, 4XL, 5XL

**Available Fit:** Regular

RefrigiWear, Inc. 54 Breakstone Drive, Dahlonega, GA 30533

800-645-3744 www.refrigiwear.com