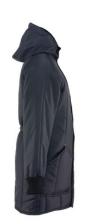

## Iron-Tuff® Ice Parka

Style: 0360

## Features / Specifications

- 11.25 oz. RefrigiFill insulation
- Tear and abrasion resistant 420 denier nylon outershell
- Water-repellent, wind-tight finish
- Reinforced brass rivets at stress points
- Bounds seams seal out drafts
- Draft-sealing elastic back band
- 2 Oversized insulated front pockets and chest pocket
- Pencil pocket on sleeve
- Raglan sleeves
- Sewn-on fleece-lined hood with knit wind seal
- Thigh length

Available Colors: Navy, Sage

**Available Sizes:** Small, Medium, Large, X-Large, 2XL, 3XL, 4XL, 5XL

**Available Fit:** Regular

RefrigiWear, Inc. 54 Breakstone Drive, Dahlonega, GA 30533

800-645-3744 www.refrigiwear.com