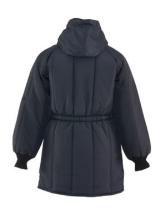

## Iron-Tuff® Ice Parka

Style: 0360

## Features / Specifications

- 11.25 oz. RefrigiFill insulation
- Tear and abrasion resistant 420 denier nylon outershell
- Water-repellent, wind-tight finish
- Reinforced brass rivets at stress points
- Bounds seams seal out drafts
- Draft-sealing elastic back band
- 2 Oversized insulated front pockets and chest pocket
- Pencil pocket on sleeve
- Raglan sleeves
- Sewn-on fleece-lined hood with knit wind seal
- Thigh length

Available Colors: Navy, Sage

**Available Sizes:** Small, Medium, Large, X-Large, 2XL, 3XL, 4XL, 5XL

**Available Fit:** Regular

RefrigiWear, Inc. 54 Breakstone Drive, Dahlonega, GA 30533

800-645-3744 www.refrigiwear.com