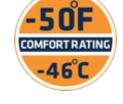

## Features / Specifications

- 11.25 oz. RefrigiFill insulation
- Tear and abrasion resistant 420 denier nylon outershell
- Water-repellent, wind-tight finish
- Reinforced brass rivets at stress points
- Bounds seams seal out drafts
- Draft-sealing elastic back band
- 2 Oversized insulated front pockets and chest pocket
- Pencil pocket on sleeve
- Raglan sleeves
- Sewn-on fleece-lined hood with knit wind seal
- Thigh length