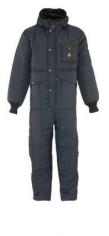

## Iron-Tuff® Coveralls with Hood

Style: 0381

## Features / Specifications

- 11.25 oz. RefrigiFill™ insulation
- Tear and abrasion resistant 420 denier nylon outershell
- Water-repellent, windtight finish
- Reinforced brass rivets at stress points
- Bounds seams seal out drafts
- 2 Oversized insulated front pockets and chest pocket
- Zipper sleeve pocket with pencil stall
- Sewn-on fleece-lined hood with knit wind seal
- Heavy-duty knit cuffs
- Heel reinforcement patches

Available Colors: Navy, Sage

Available Sizes: Small, Medium, Large, X-Large, 2XL, 3XL, 4XL, 5XL

Available Fit: Regular, Tall, Short

RefrigiWear, Inc. 54 Breakstone Drive, Dahlonega, GA 30533 800-645-3744 www.refrigiwear.com