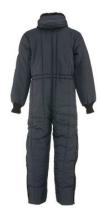

## Iron-Tuff® Coveralls with Hood

Style: 0381

## Features / Specifications

- 11.25 oz. RefrigiFill™ insulation
- Tear and abrasion resistant 420 denier nylon outershell
- Water-repellent, windtight finish
- Reinforced brass rivets at stress points
- Bounds seams seal out drafts
- 2 Oversized insulated front pockets and chest pocket
- Zipper sleeve pocket with pencil stall
- Sewn-on fleece-lined hood with knit wind seal
- Heavy-duty knit cuffs
- Heel reinforcement patches

Available Colors: Navy, Sage

Available Sizes: Small, Medium, Large, X-Large, 2XL, 3XL, 4XL, 5XL

Available Fit: Regular, Tall, Short

RefrigiWear, Inc. 54 Breakstone Drive, Dahlonega, GA 30533 800-645-3744 www.refrigiwear.com