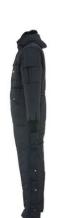

## Iron-Tuff® Coveralls with Hood

Style: 0381

## Features / Specifications

- 11.25 oz. RefrigiFill™ insulation
- Tear and abrasion resistant 420 denier nylon outershell
- Water-repellent, windtight finish
- Reinforced brass rivets at stress points
- Bounds seams seal out drafts
- 2 Oversized insulated front pockets and chest pocket
- Zipper sleeve pocket with pencil stall
- Sewn-on fleece-lined hood with knit wind seal
- Heavy-duty knit cuffs
- Heel reinforcement patches

Available Colors: Navy, Sage

Available Sizes: Small, Medium, Large, X-Large, 2XL, 3XL, 4XL, 5XL

Available Fit: Regular, Tall, Short

RefrigiWear, Inc. 54 Breakstone Drive, Dahlonega, GA 30533 800-645-3744 www.refrigiwear.com