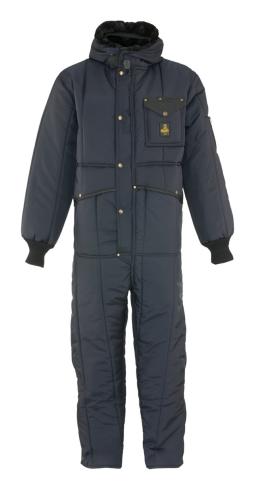

## Iron-Tuff® Coveralls with Hood

Style: 0381

## Features / Specifications

- 11.25 oz. RefrigiFill™ insulation
- Tear and abrasion resistant 420 denier nylon outershell
- Water-repellent, windtight finish
- Reinforced brass rivets at stress points
- Bounds seams seal out drafts
- 2 Oversized insulated front pockets and chest pocket
- Zipper sleeve pocket with pencil stall
- Sewn-on fleece-lined hood with knit wind seal
- Heavy-duty knit cuffs
- Heel reinforcement patches

Available Colors: Navy, Sage

Available Sizes: Small, Medium, Large, X-Large, 2XL, 3XL, 4XL, 5XL

Available Fit: Regular, Tall, Short

RefrigiWear, Inc. 54 Breakstone Drive, Dahlonega, GA 30533 800-645-3744 www.refrigiwear.com