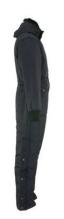

## Iron-Tuff® Coveralls with Hood

Style: 0381

## Features / Specifications

- 11.25 oz. RefrigiFill™ insulation
- Tear and abrasion resistant 420 denier nylon outershell
- Water-repellent, windtight finish
- Reinforced brass rivets at stress points
- Bounds seams seal out drafts
- 2 Oversized insulated front pockets and chest pocket
- Zipper sleeve pocket with pencil stall
- Sewn-on fleece-lined hood with knit wind seal
- Heavy-duty knit cuffs
- Heel reinforcement patches

Available Colors: Navy, Sage

Available Sizes: Small, Medium, Large, X-Large, 2XL, 3XL, 4XL, 5XL

Available Fit: Regular, Tall, Short

RefrigiWear, Inc. 54 Breakstone Drive, Dahlonega, GA 30533 800-645-3744 www.refrigiwear.com