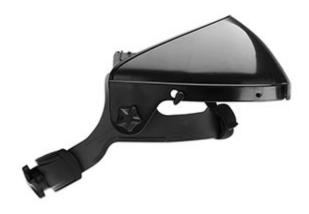

## Noryl High Performance Headgear with Ratchet Adjustment

- Accepts a wide range of faceshield styles
- Large sparkguard provides excellent protection
- · Cross strap adjusts to allow an exceptional fit
- Full floating mount sparkguard provides comfortable wear even with heavy faceshield and continuous use
- · Comes with ratchet adjustment for quick, easy and perfect fit
- Noryl is a very tough material which is resistant to sparks and heat