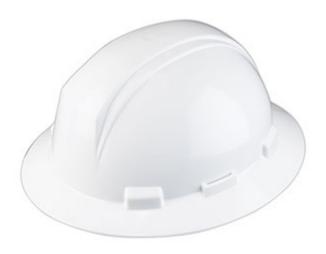

### Kilimanjaro™

Full Brim Hard Hat with HDPE Shell, 4-Point Nylon Suspension and "Sure-Lock" Ratchet Adjustment - Type 1 Class E

- Added sun protection to ears & neck from harmful UV rays and protection from falling materials & debris
- Sleek & Attractive Design High Density Polyethylene Shell
- Large Printing Surfaces For Great Custom Logo's on Front, Sides & Back
- Exclusive "SURE-LOCK" Ratchet Adjustment Suspension
- Accessory Slots & Chin Strap Attachments
- CSA Z94.1-15 Certified Type 1 Class E