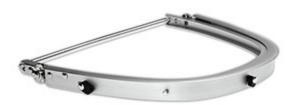

## High Performance Faceshield Brackets

- Accepts a wide range of faceshield styles
- Attachment system designed to accommodate many competitor's faceshields
- · Swivel system to raise or lower faceshield