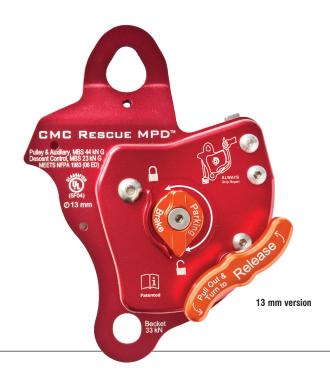

# **MPD<sup>™</sup> (Multi-Purpose Device)** ITEM #333000

# Product Specifications / Key Features

- Integrated rope rescue descent control and progress capture device with moving pulley and becket
- Weight: 1.2 KG
- Color: Red body w/ orange handle marked "Release"
- Model 13mm: compatible with 1/2" (13mm) life safety rope
- Material: aluminum body with high-efficiency stainless steel pulley sheave
- Ratings: Pulley 44 kN (4,486 KG-Force)
- Descent Control 23 kN (2,345 KG-Force)
- Certification: UL Classified to NFPA 1983 (2012 ED) General Use Pulley, Decent Control, Belay
- Made in USA