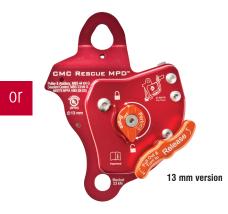

#### Go from lowering to raising without changing hardware.

More than nine years of research and development went into the patented MPD, which features major innovations in advanced technical hardware for rope rescue professionals. The MPD's high-efficiency pulley, with an integral rope-grab mechanism, allows it to be used as a lowering device on the main line and belay line systems and be quickly changed over to a raising system without switching out or replacing hardware. The combination of essential features into a single device simplifies on-scene rigging, expediting the rescue.

The revolutionary MPD increases user safety with:

- **Reduced Weight** •
  - Fewer Components
- Simplified Training

**Quick Changeovers** 

• Faster Rigging

•

Lower Risk

The MPD is UL Classified as a pulley, descent control and belay device.

#### WEIGHT 2 LB, 10 OZ (1.2 KG)

| ITEM # | DESCRIPTION | <b>3</b> σ MBS                                                    | COLOR |
|--------|-------------|-------------------------------------------------------------------|-------|
| 333000 | MPD, 13 mm  | 44 kN (9,891 lbf.) Pulley /<br>23 kN (5,170 lbf.) Descent Control | Red   |