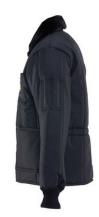

## Iron-Tuff® Polar

Style: 0322

## Features / Specifications

- 11.25 oz. RefrigiFill<sup>™</sup> insulation
- Tear and abrasion resistant 420 denier nylon outershell
- Water-repellent, wind-tight finish
- Reinforced brass rivets at stress points
- Bound seams to seal out drafts
- Insulated patch pockets
- Pencil pocket on sleeve
- Draft-sealing elastic back band
- Soft fleece collar

Available Colors: Navy

Available Sizes: Small, Medium, Large, X-Large, 2XL, 3XL, 4XL, 5XL

Available Fit: Regular, Tall

RefrigiWear, Inc. 54 Breakstone Drive, Dahlonega, GA 30533 800-645-3744 www.refrigiwear.com