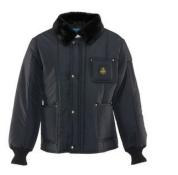

## Iron-Tuff® Polar

Style: 0322

## Features / Specifications

- 11.25 oz. RefrigiFill<sup>™</sup> insulation
- Tear and abrasion resistant 420 denier nylon outershell
- Water-repellent, wind-tight finish
- Reinforced brass rivets at stress points
- Bound seams to seal out drafts
- Insulated patch pockets
- Pencil pocket on sleeve
- Draft-sealing elastic back band
- Soft fleece collar

Available Colors: Navy

Available Sizes: Small, Medium, Large, X-Large, 2XL, 3XL, 4XL, 5XL

Available Fit: Regular, Tall

RefrigiWear, Inc. 54 Breakstone Drive, Dahlonega, GA 30533 800-645-3744 www.refrigiwear.com