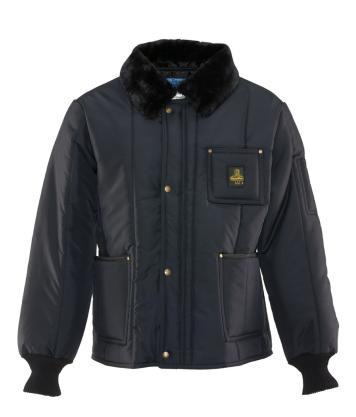

## Iron-Tuff® Polar

Style: 0322

## Features / Specifications

- 11.25 oz. RefrigiFill<sup>™</sup> insulation
- Tear and abrasion resistant 420 denier nylon outershell
- Water-repellent, wind-tight finish
- Reinforced brass rivets at stress points
- Bound seams to seal out drafts
- Insulated patch pockets
- Pencil pocket on sleeve
- Draft-sealing elastic back band
- Soft fleece collar

Available Colors: Navy

Available Sizes: Small, Medium, Large, X-Large, 2XL, 3XL, 4XL, 5XL

Available Fit: Regular, Tall

RefrigiWear, Inc. 54 Breakstone Drive, Dahlonega, GA 30533 800-645-3744 www.refrigiwear.com