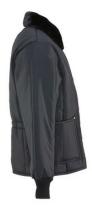

## Iron-Tuff® Polar

Style: 0322

## Features / Specifications

- 11.25 oz. RefrigiFill<sup>™</sup> insulation
- Tear and abrasion resistant 420 denier nylon outershell
- Water-repellent, wind-tight finish
- Reinforced brass rivets at stress points
- Bound seams to seal out drafts
- Insulated patch pockets
- Pencil pocket on sleeve
- Draft-sealing elastic back band
- Soft fleece collar

Available Colors: Navy

Available Sizes: Small, Medium, Large, X-Large, 2XL, 3XL, 4XL, 5XL

Available Fit: Regular, Tall

RefrigiWear, Inc. 54 Breakstone Drive, Dahlonega, GA 30533 800-645-3744 www.refrigiwear.com