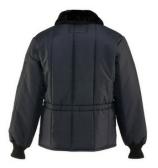

## Iron-Tuff® Polar

Style: 0322

## Features / Specifications

- 11.25 oz. RefrigiFill<sup>™</sup> insulation
- Tear and abrasion resistant 420 denier nylon outershell
- Water-repellent, wind-tight finish
- Reinforced brass rivets at stress points
- Bound seams to seal out drafts
- Insulated patch pockets
- Pencil pocket on sleeve
- Draft-sealing elastic back band
- Soft fleece collar

Available Colors: Navy

Available Sizes: Small, Medium, Large, X-Large, 2XL, 3XL, 4XL, 5XL

Available Fit: Regular, Tall

RefrigiWear, Inc. 54 Breakstone Drive, Dahlonega, GA 30533 800-645-3744 www.refrigiwear.com