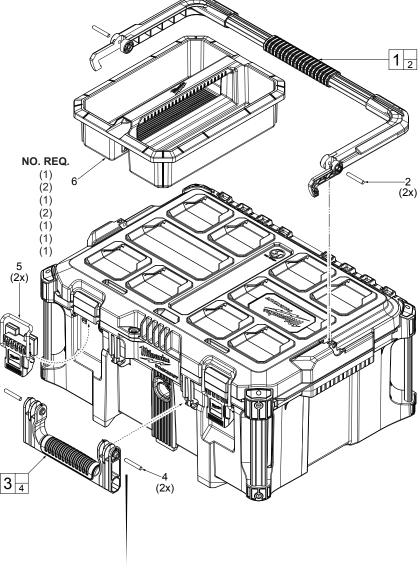

#### 48-22-8425 PACKOUT™ (Large) Tool Box

| FIG. | PART NO.   | DESCRIPTION OF PART               |
|------|------------|-----------------------------------|
| 1    | 43-62-8425 | Top Handle Service Kit            |
| 2    |            | Pin                               |
| 3    | 43-62-8424 | Side Handle Service Kit           |
| 4    |            | Pin                               |
| 5    | 44-20-8400 | Latch Service Assembly (Set of 2) |
| 6    | 31-01-8400 | Storage Tray                      |
| 7    | 43-44-8400 | Lid Gasket (Not Shown)            |

# 48-22-8424 PACKOUT™ (Medium) Tool Box

| FIG. | PART NO.   | DESCRIPTION OF PART               | NO. REQ. |
|------|------------|-----------------------------------|----------|
| 3    | 43-62-8424 | Side Handle Service Kit           | (1)      |
| 4    |            | Pin                               | (2)      |
| 5    | 44-20-8400 | Latch Service Assembly (Set of 2) | (1)      |
| 7    | 43-44-8400 | Lid Gasket (Not Shown)            | (1)      |
| 8    | 31-01-8424 | Storage Bin Kit (Set of 4)        | (1)      |
| 8a   |            | Deep Bin with Two Dividers        | (2)      |
| 8b   |            | Shallow Bin                       | (1)      |
| 8c   |            | Shallow Bin with Cover            | (1)      |