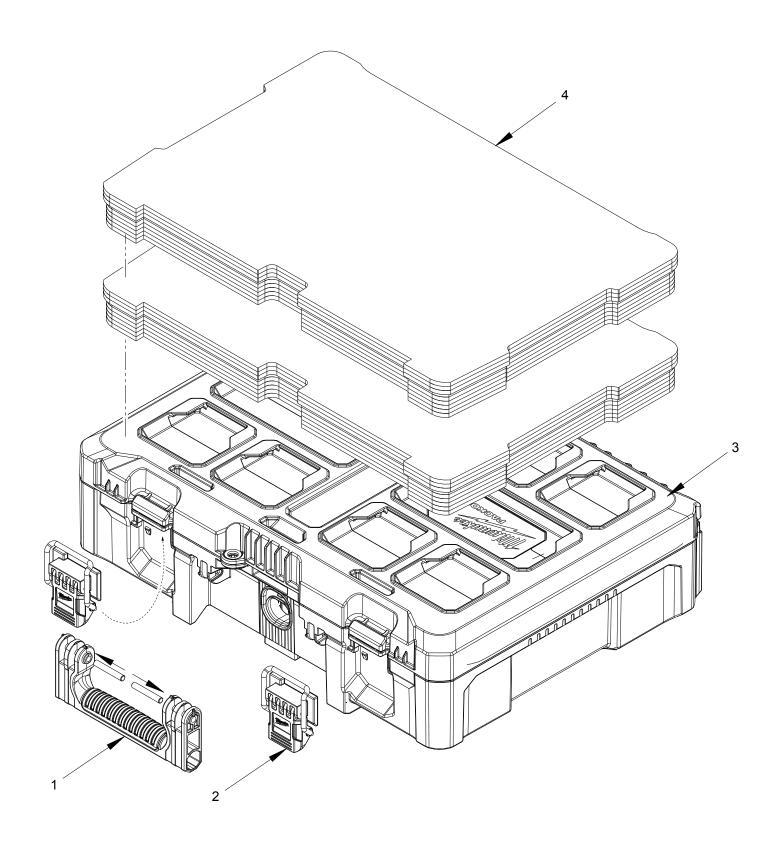

#### 48-22-8425 PACKOUT™ (Large) Tool Box

| FIG. | PART NO.   | DESCRIPTION OF PART               |
|------|------------|-----------------------------------|
| 1    | 43-62-8425 | Top Handle Service Kit            |
| 2    |            | Pin                               |
| 3    | 43-62-8424 | Side Handle Service Kit           |
| 4    |            | Pin                               |
| 5    | 44-20-8400 | Latch Service Assembly (Set of 2) |
| 6    | 31-01-8400 | Storage Tray                      |
| 7    | 43-44-8400 | Lid Gasket (Not Shown)            |

Pins to be installed from the inside of the handle.

As an aid to removing a damaged Latch Assembly, use two large flat blade screwdrivers. Push blades between parts as shown. Twist both screwdrivers at same time to force the blades into opening and work the latch assembly over the two locking tabs.

To install a new latch assembly, position entire latch assembly over locking tabs with the two top lugs partially inserted in 'catch cavity' of main housing. Engage latch bar onto lid and gently press latch lever to slide assembly over two locking tabs and into place.

This removal and installation process will be the same where other service latches are offered in this system.