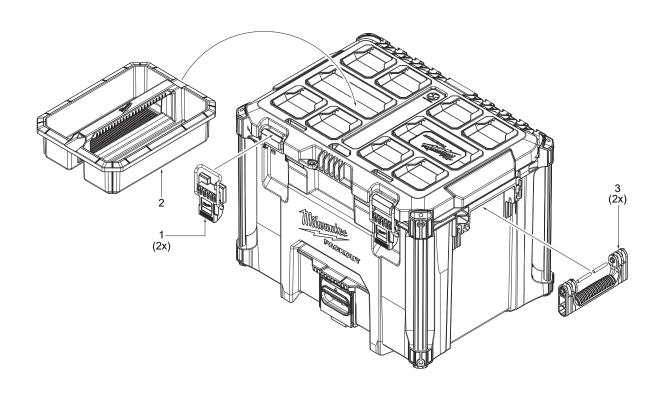

## 48-22-8429 PACKOUT™ XL Tool Box

| FIG. | PART NO.   | DESCRIPTION OF PART               | NO. REQ. |
|------|------------|-----------------------------------|----------|
| 1    | 44-20-8400 | Latch Service Assembly (Set of 1) | (2)      |
| 2    | 31-01-8400 | Service Tray                      | (1)      |
| 3    | 43-62-8426 | Service Side Handle (Set of 1)    | (2)      |
| 4    | 43-44-8400 | Lid Service Gasket (Not Shown)    | (1)      |
|      |            |                                   |          |