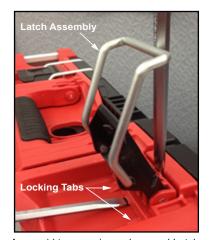

Pins to be installed from the inside of the handle.

As an aid to removing a damaged Latch Assembly, use two large flat blade screwdrivers. Push blades between parts as shown. Twist both screwdrivers at same time to force the blades into opening and work the latch assembly over the two locking tabs.

To install a new latch assembly, position entire latch assembly over locking tabs with the two top lugs partially inserted in 'catch cavity' of main housing. Engage latch bar onto lid and gently press latch lever to slide assembly over two locking tabs and into place.

This removal and installation process will be the same where other service latches are offered in this system.