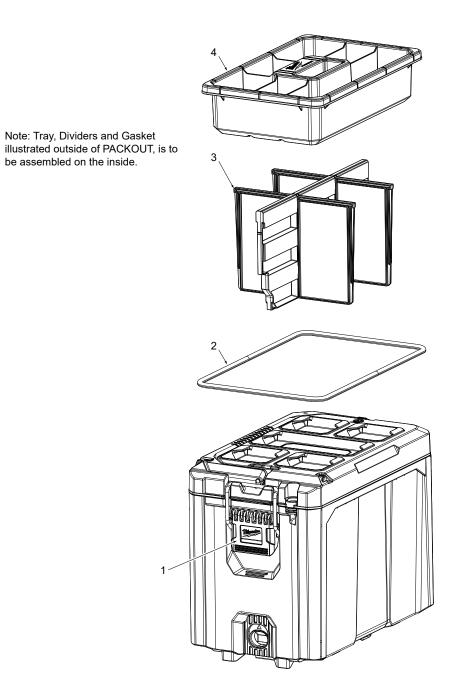

48-22-8422 PACKOUT™ Compact Toolbox

| FIG. | PART NO.   | DESCRIPTION OF PART | NO. REQ. |
|------|------------|---------------------|----------|
| 1    | 44-20-8422 | Latch Assembly      | (1)      |
| 2    | 43-44-8422 | Gasket              | (1)      |
| 3    | 31-01-8423 | Dividers            | (1)      |
| 4    | 31-01-8422 | Tray                | (1)      |
|      |            |                     |          |