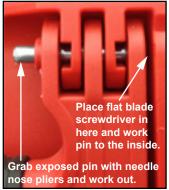

Pins to be installed from the inside of the handle.

As an aid to removing a damaged Latch Assembly, use two large flat blade screwdrivers. Push blades between parts as shown. Twist both screwdrivers at same time to force the blades into opening and work the latch assembly over the two locking tabs.

To install a new latch assembly, position entire latch assembly over locking tabs with the two top lugs partially inserted in 'catch cavity' of main housing. Engage latch bar onto lid and gently press latch lever to slide assembly over two locking tabs and into place.

This removal and installation process will be the same where other service latches are offered in this system.