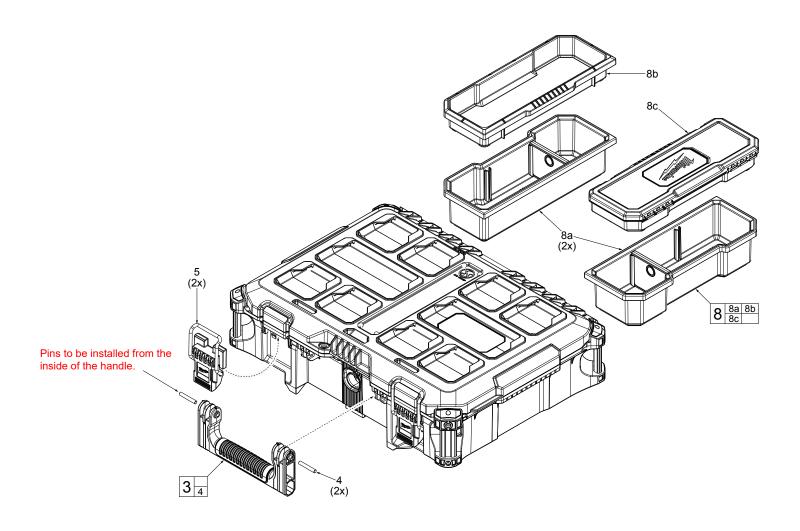

# 48-22-8424 PACKOUT™ (Medium) Tool Box

| FIG. | PART NO.   | DESCRIPTION OF PART               | NO. REQ. |
|------|------------|-----------------------------------|----------|
| 3    | 43-62-8424 | Side Handle Service Kit           | (1)      |
| 4    |            | Pin                               | (2)      |
| 5    | 44-20-8400 | Latch Service Assembly (Set of 2) | (1)      |
| 7    | 43-44-8400 | Lid Gasket (Not Shown)            | (1)      |
| 8    | 31-01-8424 | Storage Bin Kit (Set of 4)        | (1)      |
| 8a   |            | Deep Bin with Two Dividers        | (2)      |
| 8b   |            | Shallow Bin                       | (1)      |
| 8c   |            | Shallow Bin with Cover            | (1)      |